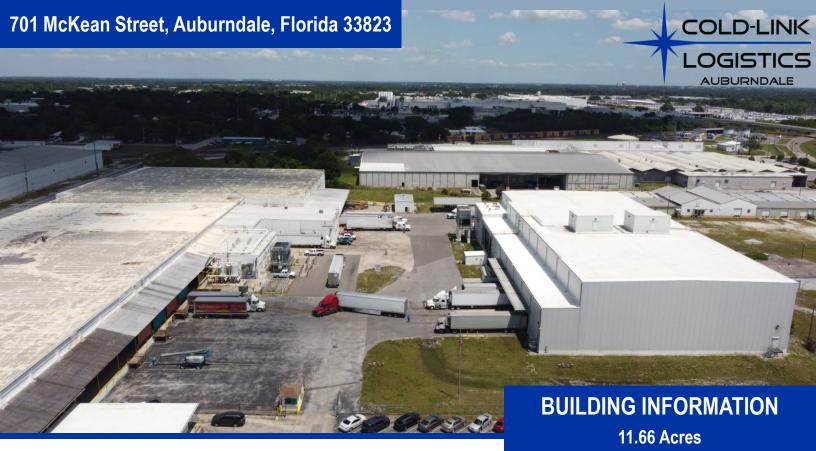

254,000 Total Sq./Ft

24 – 42 ft. Clear Height

17 Dock Doors

20,000 Pallet Positions

-10°F to 38°F Capable

**Rail Served** 

**BRCGS Accreditation** 